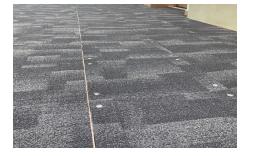

The covers were designed to accept carpet finish to create a sleek, aesthetically-pleasing solution, running flush with the floor. The covers allow for easy access to the underfloor utility ducts thanks to the EJ lock and lift mechanism, which allows for both the quick removal of the covers and ensures security and safety.