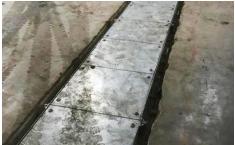

## **Project Summary**

EJ designed and fabricated an innovative steel access solution for the ICC Wales convention centre, consisting of a 640 m continuous duct run of PS1000 covers, allowing access to the underfloor utility ducts routed throughout the convention centre. These duct runs include a range of 90° turns and T-junctions to suit the floor layout, which was expertly designed by our in-house design team in SolidWorks 3D CAD software.

The covers were designed to accept carpet finish to create a sleek, aesthetically-pleasing solution, running flush with the floor. The covers allow for easy access to the underfloor utility ducts thanks to the EJ lock and lift mechanism, which allows for both the quick removal of the covers and ensures security and safety.